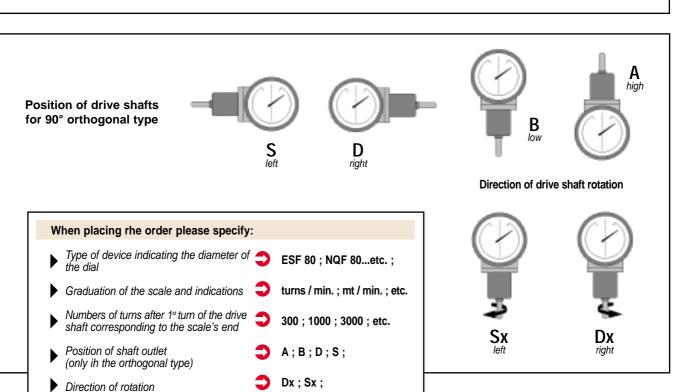

#### CONNECTIONS Standard connection Α Bare shaft - for all models -Connection for flexible transmission M30 x 1,5 В - only for ø 80 -- mod.: NQF,NCF,NSF -ØB Ø8h8 1<u>888</u> @14 Connection for flexible 1°GAS @14 M30X15 transmission 1" GAS C Ø35 Α В C - only mod.: SFO -