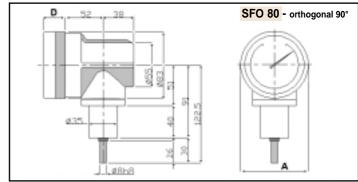

Scale's end can be reached with speed of between 100 and 5000 turns/minute. • Materials : body in aluminium flange in ABS.

**☑** SFO 80 Scale's end can be reached with speed of between 100 and 5000 turns/minute. ❖ Materials: body in aluminium.

| Mod.   | measurement<br><b>A</b> | measurement<br><b>B</b> | measurement ( | measurement<br><b>D</b> | measurement<br><b>E</b> | weight<br><b>gr.</b> |  |
|--------|-------------------------|-------------------------|---------------|-------------------------|-------------------------|----------------------|--|
| NQF 80 | 83                      | \                       | 80            | \                       | 95                      | 350                  |  |
| SFO 80 | 83                      | \                       | \             | 23                      | \                       | 800                  |  |