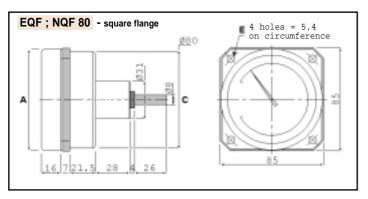

| Mod.   | measurement<br><b>A</b> | measurement<br><b>B</b> | measurement ( | measurement<br><b>D</b> | measurement<br><b>E</b> | weight<br><b>gr.</b> |  |
|--------|-------------------------|-------------------------|---------------|-------------------------|-------------------------|----------------------|--|
| NQF 80 | 83                      | \                       | 80            | \                       | 95                      | 350                  |  |
| SFO 80 | 83                      | \                       | \             | 23                      | \                       | 800                  |  |