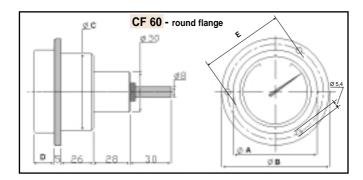

| Mod.  | measurement<br><b>A</b> | measurement <b>B</b> | measurement<br><b>C</b> | measurement <b>D</b> | measurement <b>E</b> | weight <b>gr.</b> |
|-------|-------------------------|----------------------|-------------------------|----------------------|----------------------|-------------------|
| SF 60 | 65                      | \                    | 60                      | 21                   | \                    | 300               |
| CF 60 | 65                      | 83                   | 60                      | 16                   | 74                   | 300               |