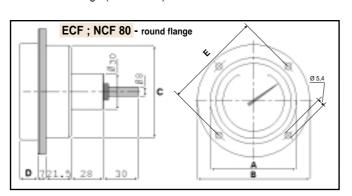

✓ ESF 80 ✓ ECF 80 Scale's end can be reached with a speed of between 200 and 3000 turns/minute. • Materials: body in Nylon PA66 loaded glass - flange (in mod. ECF) in ABS.

✓ NSF 80✓ NCF 80

Scale's end can be reached with a speed of between 100 and 5000 turns/minute. • Materials: body in aluminium flange (in mod. NCF) in ABS.

| Mod.   | measurement<br><b>A</b> | measurement <b>B</b> | measurement <b>C</b> | measurement <b>D</b> | measurement <b>E</b> | weight<br><b>gr.</b> |
|--------|-------------------------|----------------------|----------------------|----------------------|----------------------|----------------------|
| ESF 80 | 83                      | \                    | 80                   | 23                   | \                    | 400                  |
| ECF 80 | 83                      | 110                  | 80                   | 16                   | 95                   | 500                  |