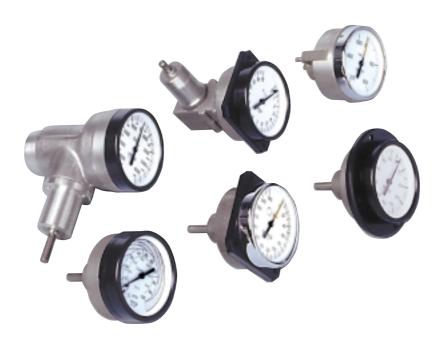

### **INDUCTION TACHOMETERS**

#### FOR INSTANTANEOUS MEASUREMENT OF ROTATION SPEED

- ratio between dial indication and actual turns on request
- drive shafts mounted on ball bearing (sealed version on request)
- magnetic induction compensation when temperature varies
- maximum operating temperature: 70°C
- tolerance +0.5 of the scale's end value starting from 90°
- indicator hand with perfectly balanced axis

#### • materials: see specific characteristics of models

#### • scale's end: see specific characteristics of models

✓ SF 60 Scale's end can be reached with speed of between 100 and 5000 turns/minute. ❖ Materials : body in aluminium flange (in mod. CF) in aluminium.