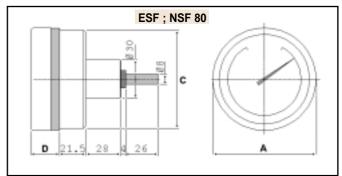

✓ ESF 80 ✓ ECF 80 Scale's end can be reached with a speed of between 200 and 3000 turns/minute. • Materials: body in Nylon PA66 loaded glass - flange (in mod. ECF) in ABS.

✓ NSF 80✓ NCF 80

Scale's end can be reached with a speed of between 100 and 5000 turns/minute. • Materials: body in aluminium flange (in mod. NCF) in ABS.

| Mod.   | measurement<br><b>A</b> | measurement <b>B</b> | measurement <b>C</b> | measurement <b>D</b> | measurement <b>E</b> | weight<br><b>gr.</b> |
|--------|-------------------------|----------------------|----------------------|----------------------|----------------------|----------------------|
| ESF 80 | 83                      | \                    | 80                   | 23                   | \                    | 400                  |
| ECF 80 | 83                      | 110                  | 80                   | 16                   | 95                   | 500                  |