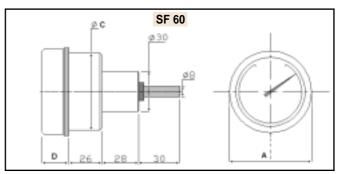

#### • scale's end: see specific characteristics of models

✓ SF 60 Scale's end can be reached with speed of between 100 and 5000 turns/minute. ❖ Materials : body in aluminium flange (in mod. CF) in aluminium.

| Mod.  | measurement<br><b>A</b> | measurement <b>B</b> | measurement<br><b>C</b> | measurement <b>D</b> | measurement <b>E</b> | weight <b>gr.</b> |
|-------|-------------------------|----------------------|-------------------------|----------------------|----------------------|-------------------|
| SF 60 | 65                      | \                    | 60                      | 21                   | \                    | 300               |
| CF 60 | 65                      | 83                   | 60                      | 16                   | 74                   | 300               |