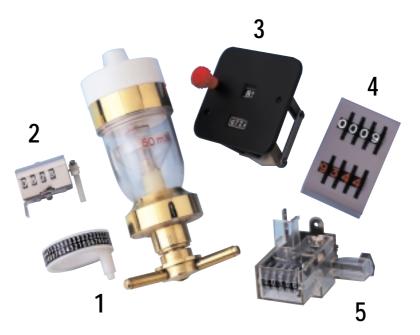

## VARIOUS REALIZATIONS

We illustrate on the right some of the various realizations we have developed along the years in close collaboration with our clients in order to solve all kinds of counting problems.

- 1 MEASURING DEVICE FOR ADMINISTRATION IN COMMERCIAL BUSINESSES
- 2 SENSITIVE STROKE COUNTER
  (a 3 g/sq m effort is enough to activate it)
- 3 STROKE COUNTER WITH RESET AND TOTALIZATOR
- 4 DOUBLE METER
- 5 MECHANICAL TOKEN-COUNTER