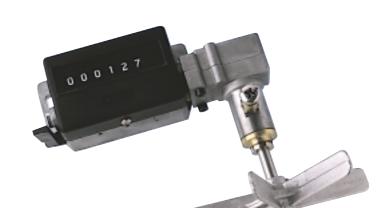

## **BOTTLE-COUNTER**

- 6 digit h=mm 8 display white digits on black background
- quick resetting lever
- materials

die-cast zamak body ABS casing self-lubricating synthetic material internal kinematic motion devices

 6-pointed star-shaped rotating device set on an aluminium die-cast and AISI 303 square

gr. 1,600

dimensions mm 230 x 180 x 165

| COD.       | MOD                                                     |
|------------|---------------------------------------------------------|
| FC0875/101 | 6-DIGIT BOTTLE-COUNTER ROTATING RIGHTWISE               |
| FC0875/103 | 6-DIGIT BOTTLE-COUNTER WITH RESET<br>ROTATING RIGHTWISE |
| FC0092/001 | DOZEN-COUNTER ROTATING RIGHTWISE                        |

6-DIGIT BOTTLE-COUNTER WITH RESET