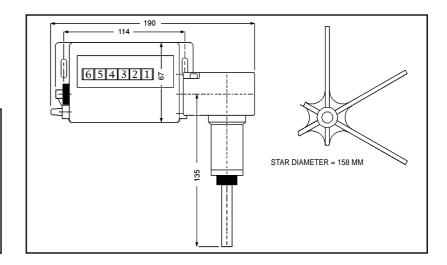

## **BOTTLE-COUNTER**

- 6 digit h=mm 8 display white digits on black background
- quick resetting lever
- materials

die-cast zamak body ABS casing self-lubricating synthetic material internal kinematic motion devices

 6-pointed star-shaped rotating device set on an aluminium die-cast and AISI 303 square

gr. 1,600

dimensions mm 230 x 180 x 165

| COD.       | MOD                                                     |
|------------|---------------------------------------------------------|
| FC0875/101 | 6-DIGIT BOTTLE-COUNTER ROTATING RIGHTWISE               |
| FC0875/103 | 6-DIGIT BOTTLE-COUNTER WITH RESET<br>ROTATING RIGHTWISE |
| FC0092/001 | DOZEN-COUNTER ROTATING RIGHTWISE                        |

6-DIGIT BOTTLE-COUNTER WITH RESET