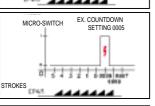

**EP4/1 (Variant)** – Countdown device which activates the micro-switch one unit after reaching the zero value (or 9999).

| COD.       | MOD.  | SHAFT<br>OUTPUT | ROTATION |
|------------|-------|-----------------|----------|
| FC0285/103 | FP4/1 | right           | right    |

## **OPERATION INSTRUCTION**

TO PRESET THE DESIRED VALUE ON THE DISPLAY, COMPLETELY PUSH DOWN THE 3 KEY SO THAT IT STAYS DOWN - THIS WAY THE DIGITS REMAIN INDEPENDENT FROM EACH OTHER. COMPOSE THE DESIRED VALUE BY SELECTING EACH DIGIT BY MEANS OF THE 4 KEYS. WHEN PUSHING DOWN THE COMMAND HANDLE FOR THE FIRST TIME, ONCE THE 0 VALUE (OR 9999 DEPENDING ON THE VERSION) IS REACHED, THE DEVICE STARTS THE COUNTDOWN AND, UPON REACHING 0 (OR 9999 DEPENDING ON THE VERSION), A MICRO-SWITCH IS ACTIVATED TO STOP THE OPERATING MACHINE OR TURN ON ONE OF THE LEDS, ACCORDING TO THE USER'S CHOICE. AFTER THE MICRO-SWITCH RELEASE, THE DEVICE MUST BE PRESET AGAIN AS BEFORE. THE DEVICE HAS NO QUICK RESET.