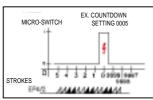

**EP4/2 (Variant)** – Progressive countdown device of alternate blows number (full point).

| COD.       | MOD.  | SHAFT<br>OUTPUT | ROTATION |
|------------|-------|-----------------|----------|
| FC0285/203 | EP4/2 | right           | right    |

## **OPERATION INSTRUCTION**

TO PRESET THE DESIRED VALUE ON THE DISPLAY, COMPLETELY PUSH DOWN THE 3 KEY SO THAT IT STAYS DOWN - THIS WAY THE DIGITS REMAIN INDEPENDENT FROM EACH OTHER. COMPOSE THE DESIRED VALUE BY SELECTING EACH DIGIT BY MEANS OF THE 4 KEYS. WHEN PUSHING DOWN THE COMMAND HANDLE FOR THE FIRST TIME, ONCE THE 0 VALUE (OR 9999 DEPENDING ON THE VERSION) IS REACHED, THE DEVICE STARTS THE COUNTDOWN AND, UPON REACHING 0 (OR 9999 DEPENDING ON THE VERSION), A MICRO-SWITCH IS ACTIVATED TO STOP THE OPERATING MACHINE OR TURN ON ONE OF THE LEDS, ACCORDING TO THE USER'S CHOICE. AFTER THE MICRO-SWITCH RELEASE, THE DEVICE MUST BE PRESET AGAIN AS BEFORE. THE DEVICE HAS NO QUICK RESET.