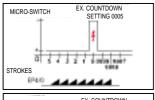

**EP4/0** - Countdown device which can activate a micro-switch upon reaching the zero value.

| COD.       | MOD.  | SHAFT<br>OUTPUT | ROTATION |  |
|------------|-------|-----------------|----------|--|
| FC0285/003 | EP4/0 | right           | right    |  |

## **OPERATION INSTRUCTION**

TO PRESET THE DESIRED VALUE ON THE DISPLAY, COMPLETELY PUSH DOWN THE 3 KEY SO THAT IT STAYS DOWN - THIS WAY THE DIGITS REMAIN INDEPENDENT FROM EACH OTHER. COMPOSE THE DESIRED VALUE BY SELECTING EACH DIGIT BY MEANS OF THE 4 KEYS. WHEN PUSHING DOWN THE COMMAND HANDLE FOR THE FIRST TIME, ONCE THE 0 VALUE (OR 9999 DEPENDING ON THE VERSION) IS REACHED, THE DEVICE STARTS THE COUNTDOWN AND, UPON REACHING 0 (OR 9999 DEPENDING ON THE VERSION), A MICRO-SWITCH IS ACTIVATED TO STOP THE OPERATING MACHINE OR TURN ON ONE OF THE LEDS, ACCORDING TO THE USER'S CHOICE. AFTER THE MICRO-SWITCH RELEASE, THE DEVICE MUST BE PRESET AGAIN AS BEFORE. THE DEVICE HAS NO QUICK RESET.