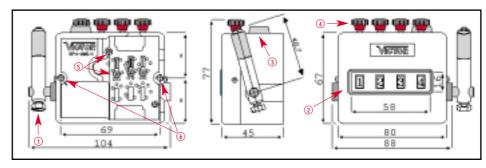

## TYPICAL APPLICATIONS

Motorization for knitting machines – electric saws – automatic feeding presses.

- 1) Command handle
- 2) Digital display
- 3) Digit releasing key
- 4) Digit presetting button
- 5) Terminals
- 6) M5 threaded holes for counter fixing

## materials

die-cast zamak body ABS casing metallic and self-lubricating synthetic material internal kinematic motion devices.

• contact range

1 AMP, 24 V CC;

speed

1,000 strokes/min

gr. 580

mm 115 x 95 x 50